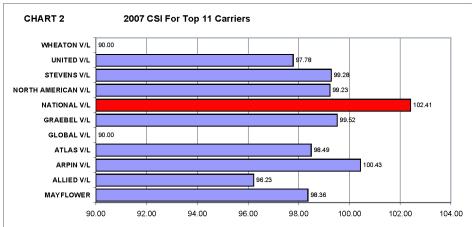

Our CSI rating puts us on top when compared to other major van lines for the past eleven years. In fact, our eleven-year average rating of **102.02** is **a half point higher** than any other indexed major van line. For a comparison, see Chart 1 below. Chart 2 indicates National Van Lines received a score of **102.41** for 2007, **almost 2 points higher** than the next leading van line!