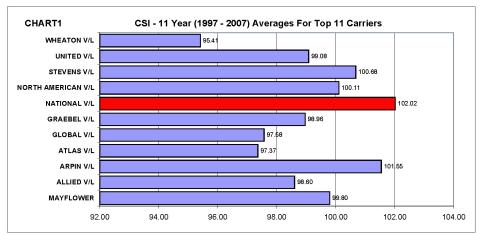

Our CSI rating puts us on top when compared to other major van lines for the past eleven years. In fact, our eleven-year average rating of **102.02** is **a half point higher** than any other indexed major van line. For a comparison, see Chart 1 below. Chart 2 indicates National Van Lines received a score of **102.41** for 2007, **almost 2 points higher** than the next leading van line!